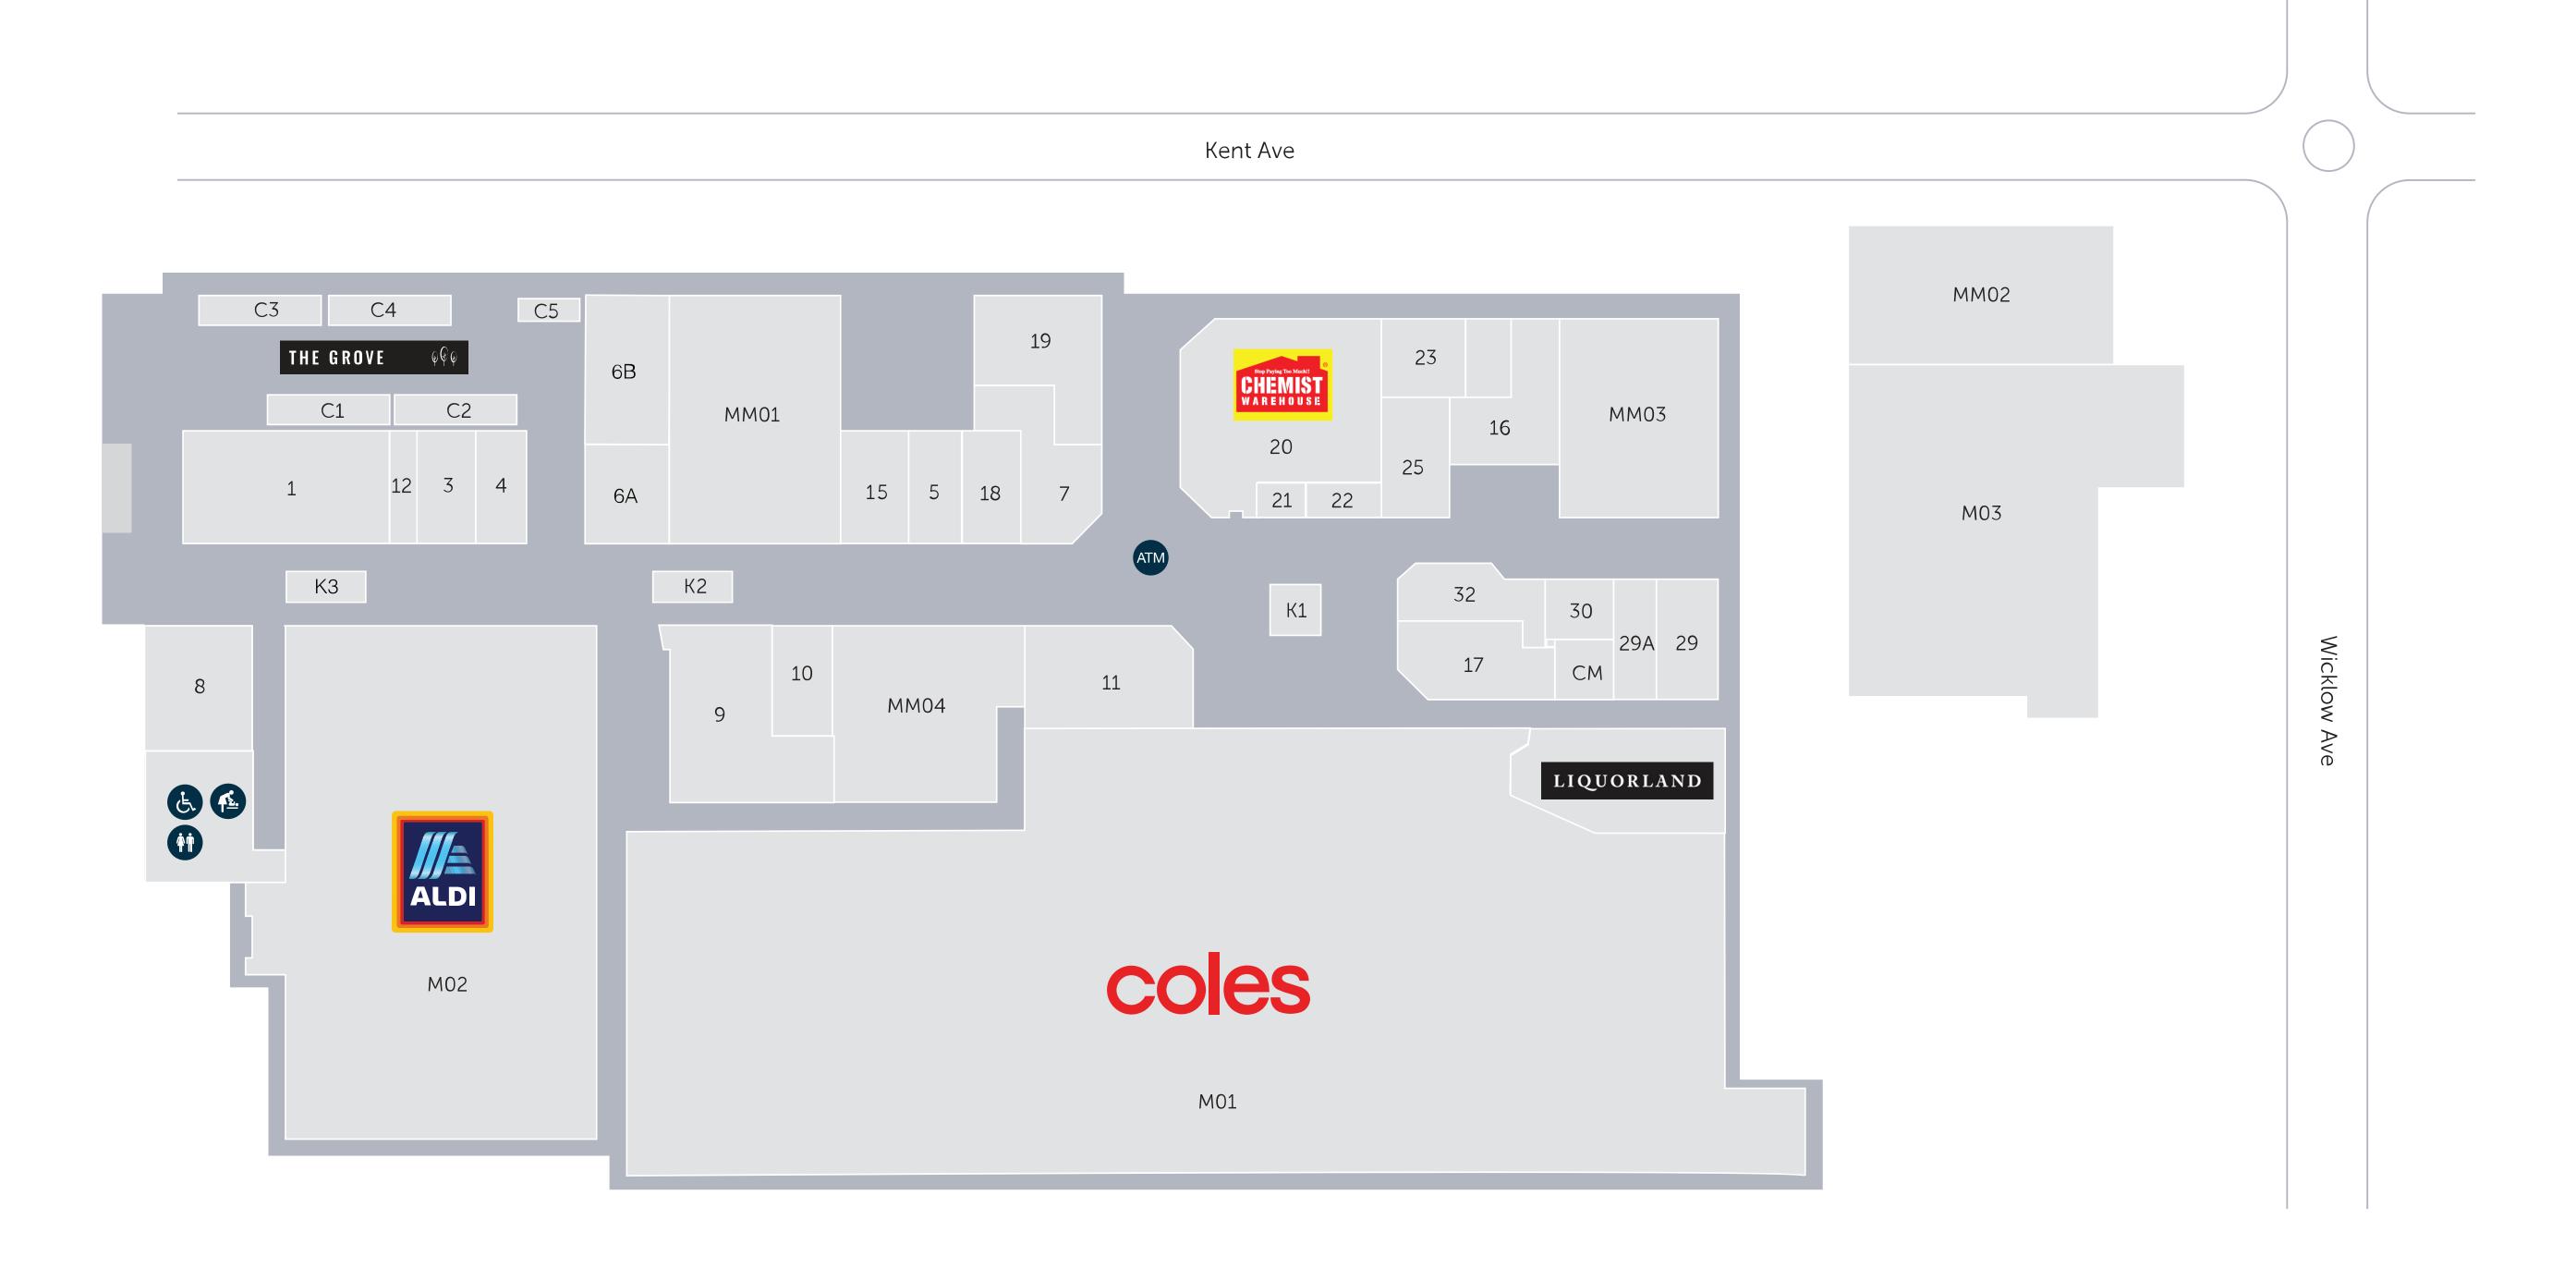

## Store Directory

| SUPERMARKETS & LIQUOR  |     |
|------------------------|-----|
| ALDI                   | M02 |
| Bottlemart             | 8   |
| Coles                  | MO1 |
| Liquorland             | MO1 |
| The Local Asian Grocer | 17  |
|                        |     |

| FRESH FOOD           |      |
|----------------------|------|
| Bakers Delight       | 32   |
| Rainbow Meats        | 11   |
| ZestyLand Fine Foods | MM04 |

| FAST FOOD & CASUAL DINING    |    |
|------------------------------|----|
| Big Mates Pizza              | 29 |
| Chirpy Chix Charcoal Chicken | 6B |
| Dumpling Folks               | C3 |
| Ferguson Plarre              | K1 |
| Jin Oriental Cuisine         | C1 |
| The Jolly Miller             | 1  |
| Sakura Sushi                 | C2 |
| Sharetea                     | K2 |
| Totem Sushi & Oyster         | 7  |

| DISCOUNT VARIETY & HOMEWARES  |      |
|-------------------------------|------|
| Supa Bargains                 | MM01 |
|                               |      |
| FASHION & ACCESSORIES         |      |
| Papillon Fine Jewellery       | 18   |
|                               |      |
| TELECOMMUNICATIONS            |      |
| Gemini Mobile                 | 22   |
|                               |      |
| GENERAL RETAIL & SERVICES     |      |
| Cobbler's Den                 | 21   |
| Croydon Central News & Lotto  | 19   |
| Kwik Alterations              | 12   |
| Monkey's Laundry              | 23   |
| Papilio Early Learning Centre | MO3  |
| TSG Tobacco Station           | 4    |
| Who Framed Hong               | 3    |

| BANKING & FINANCIAL SERVICES |       |  |
|------------------------------|-------|--|
| atmx By Armaguard            | ATM 1 |  |
| Bendigo Community Bank       | 5     |  |
| Precinct ATM                 | ATM4  |  |
|                              |       |  |

| 25  |
|-----|
| 20  |
| 6A  |
| 15  |
| 29A |
| 30  |
| 10  |
|     |

| MEDICAL                   |      |
|---------------------------|------|
| HealthMint Medical Centre | MM03 |
|                           |      |
| DENTAL                    |      |