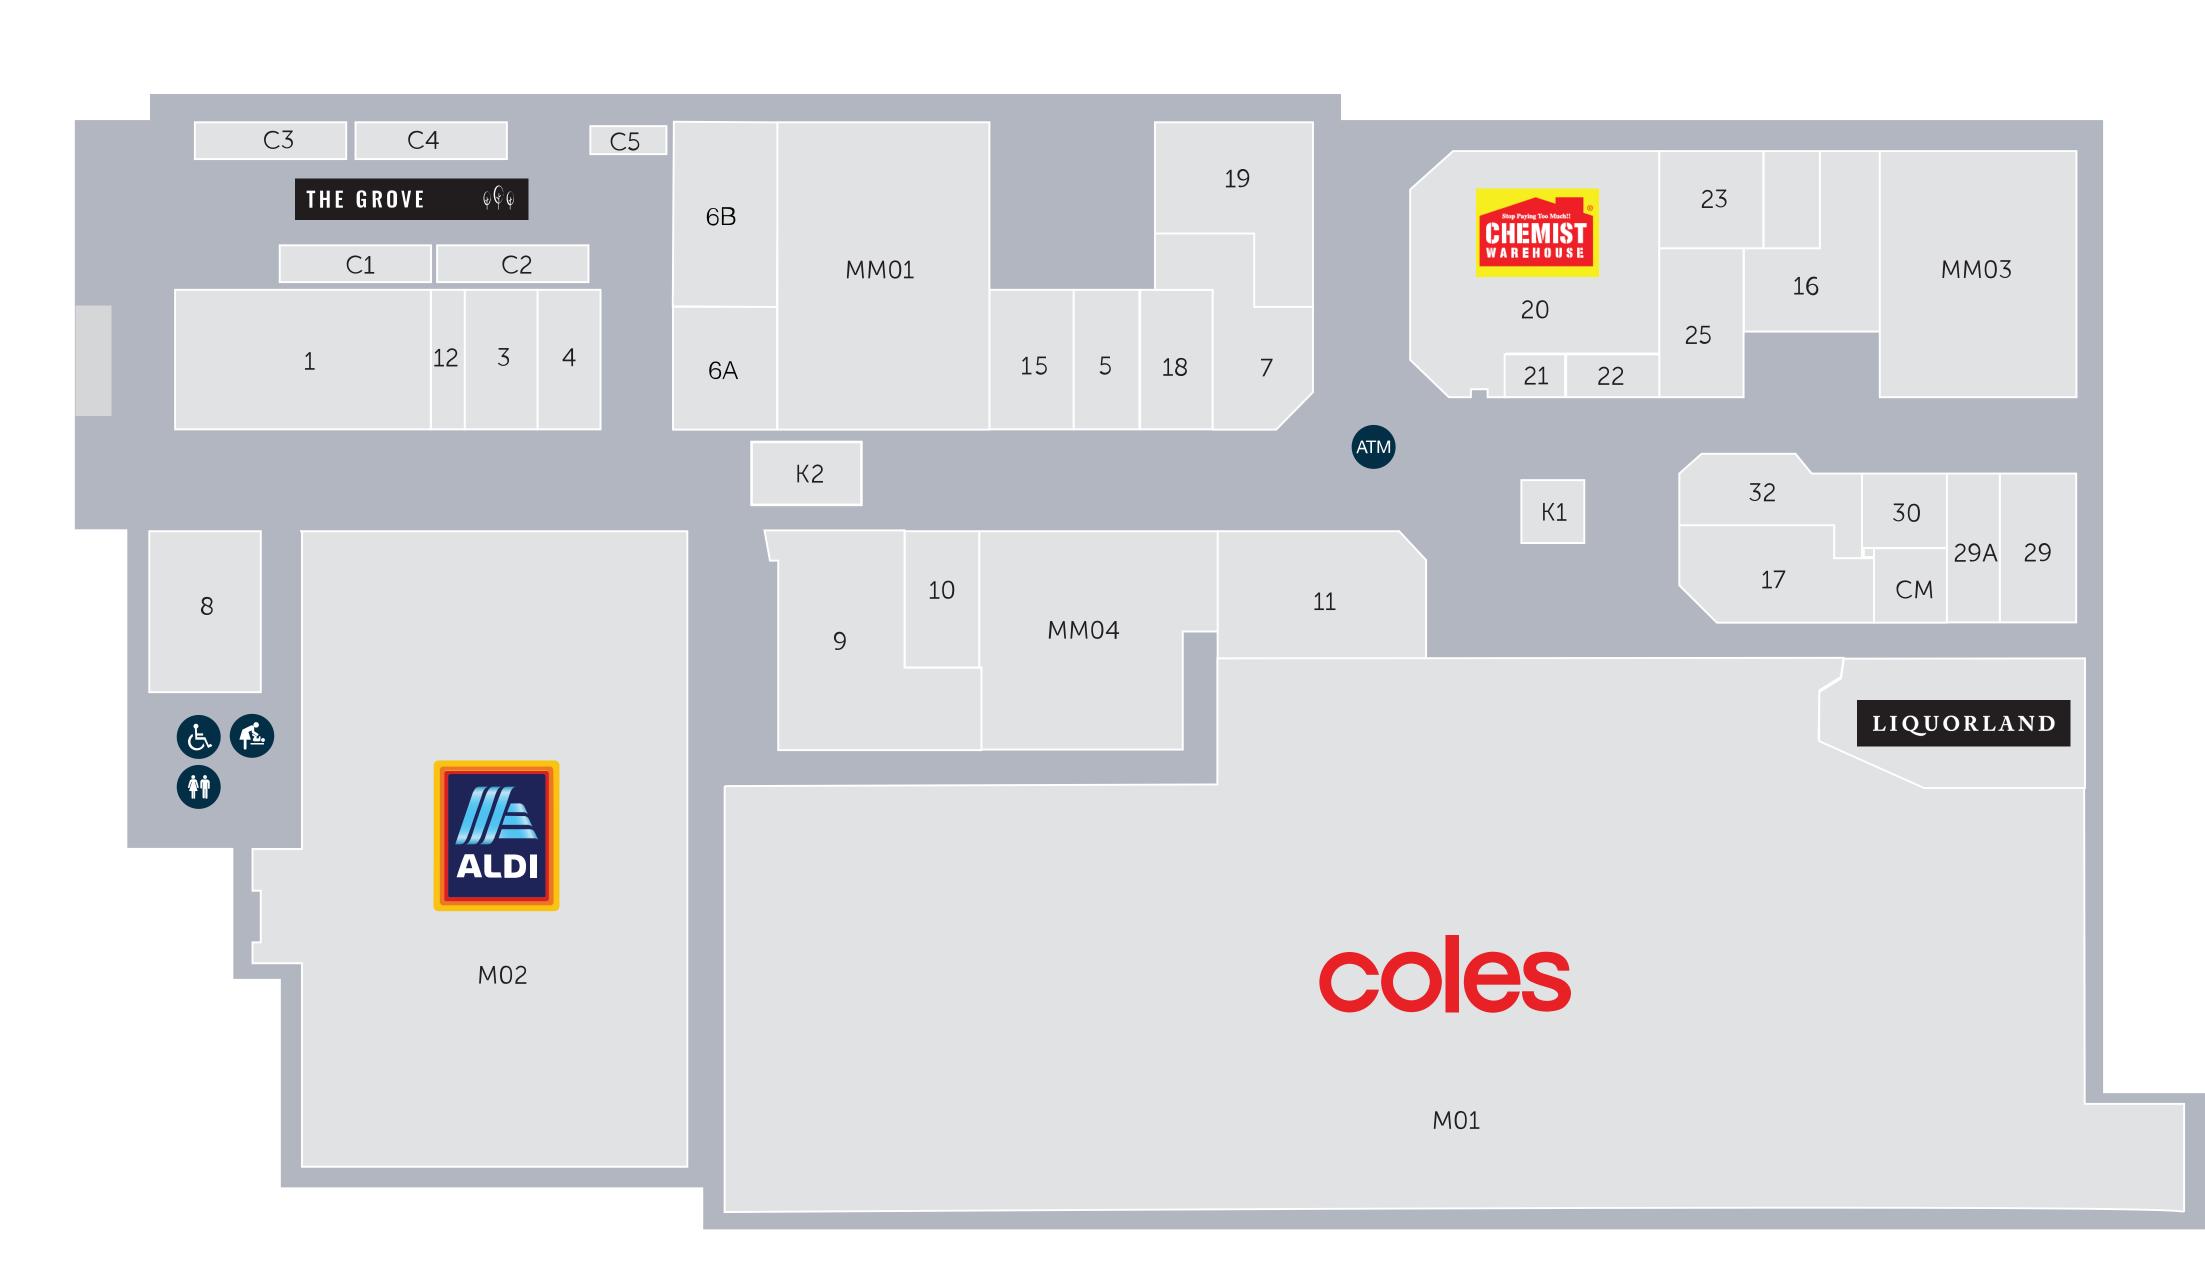

## Store Directory

| SUPERMARKETS & LIQUOR  |     |
|------------------------|-----|
| ALDI                   | MO2 |
| Bottlemart             | 8   |
| Coles                  | MO1 |
| Liquorland             | MO1 |
| The local Asian Grocer | 17  |

| FRESH FOOD           |      |
|----------------------|------|
| Baker's Delight      | 32   |
| Rainbow Meats        | 11   |
| ZestyLand Fine Foods | MM04 |

| FAST FOOD & CASUAL DINING    |    |
|------------------------------|----|
| Big Mates Pizza              | 29 |
| Chirpy Chix Charcoal Chicken | 6B |
| Dumpling Folks               | C3 |
| Ferguson Plarre              | K1 |
| Jin Oriental Cuisine         | C1 |
| The Jolly Miller             | 1  |
| Sakura Sushi                 | C2 |
| Sharetea                     | K2 |
| South East Delish            | C4 |
| Totem Sushi & Oyster         | 7  |
|                              |    |

| ii & | Amenities |  |
|------|-----------|--|
| ii & | Amenities |  |

| DISCOUNT VARIETY & HOMEWARES  |      |  |
|-------------------------------|------|--|
| Supa Bargains                 | MM01 |  |
|                               |      |  |
| FASHION & ACCESSORIES         |      |  |
| Millers                       | 9    |  |
| Papillon Fine Jewellery       | 18   |  |
|                               |      |  |
| TELECOMMUNICATIONS            |      |  |
| Gemini Mobile                 | 22   |  |
|                               |      |  |
| GENERAL RETAIL & SERVICES     |      |  |
| Cobbler's Den                 | 21   |  |
| Croydon Central News & Lotto  | 19   |  |
| Kwik Alterations              | 12   |  |
| Monkey's Laundry              | 23   |  |
| Papilio Early Learning Centre | MO3  |  |
| TSG Tobacco Station           | 4    |  |
| Who Framed Hong               | 3    |  |

| atmx By Armaguard         | ATM 1 |
|---------------------------|-------|
| Bendigo Community Bank    | 5     |
| Precinct ATM              | ATM4  |
|                           |       |
| HEALTH & BEAUTY           |       |
| Beauty Genesis            | 25    |
| Chemist Warehouse         | 20    |
| Classic Barber            | 6A    |
| EyeQ Optometrists         | 15    |
| Green Leaf Therapy        | 29A   |
| HiaH Hair Salon           | 30    |
| The Beauty & Brow Parlour | 10    |
|                           |       |
| MEDICAL                   |       |
| HealthMint Medical Centre | MM03  |
|                           |       |
| DENTAL                    |       |
| Croydon Central Dental    | 16    |
|                           |       |

BANKING & FINANCIAL SERVICES